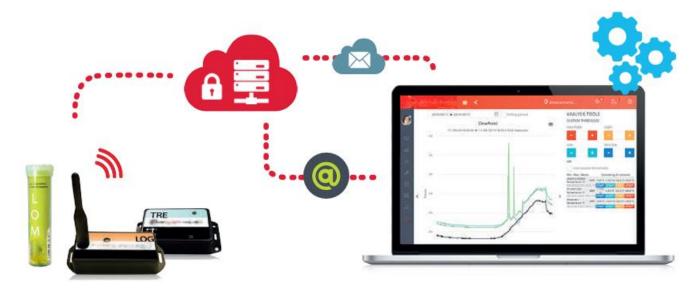

#### DESCRIPTION

Our offer includes a global solution of connected sensors and data control to ensure traceability, alert detection and effective remote monitoring.

Indeed, our solution includes a multitude of wireless sensors (battery powered - autonomy of approximately 7 years) which are connected to a gateway.

There are different types of sensors: temperature, humidity, shock, inclination, 4-20Ma...

The gateway makes it possible to remotely retrieve the data from each sensor by being connected by Ethernet or by 3G/4G network. A WEB application then makes it easy to view and analyze the data. You can create thresholds and receive alerts by email or SMS.

# PASSERELLE

The gateway makes it possible to retrieve data from the sensors. It transmits the measurements by Ethernet or 3G to a centralized database in the cloud. Then simply connect to the internet and authenticate. A real-time alert can be sent wherever the supervisor is. The supervisor can access the measurements at any time, via the Internet.