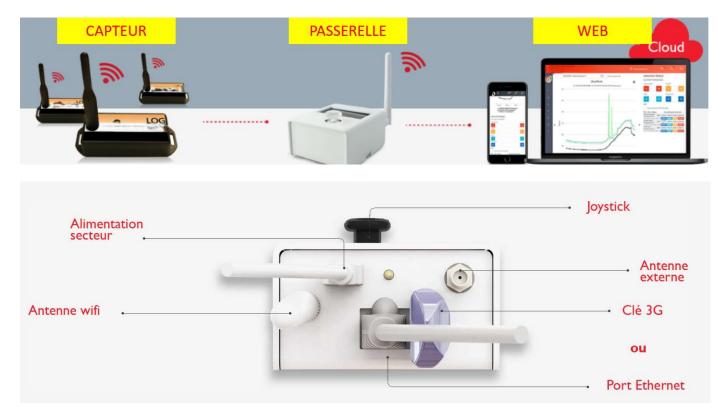

# PASSERELLE

The gateway makes it possible to retrieve data from the sensors. It transmits the measurements by Ethernet or 3G to a centralized database in the cloud. Then simply connect to the internet and authenticate. A real-time alert can be sent wherever the supervisor is. The supervisor can access the measurements at any time, via the Internet.